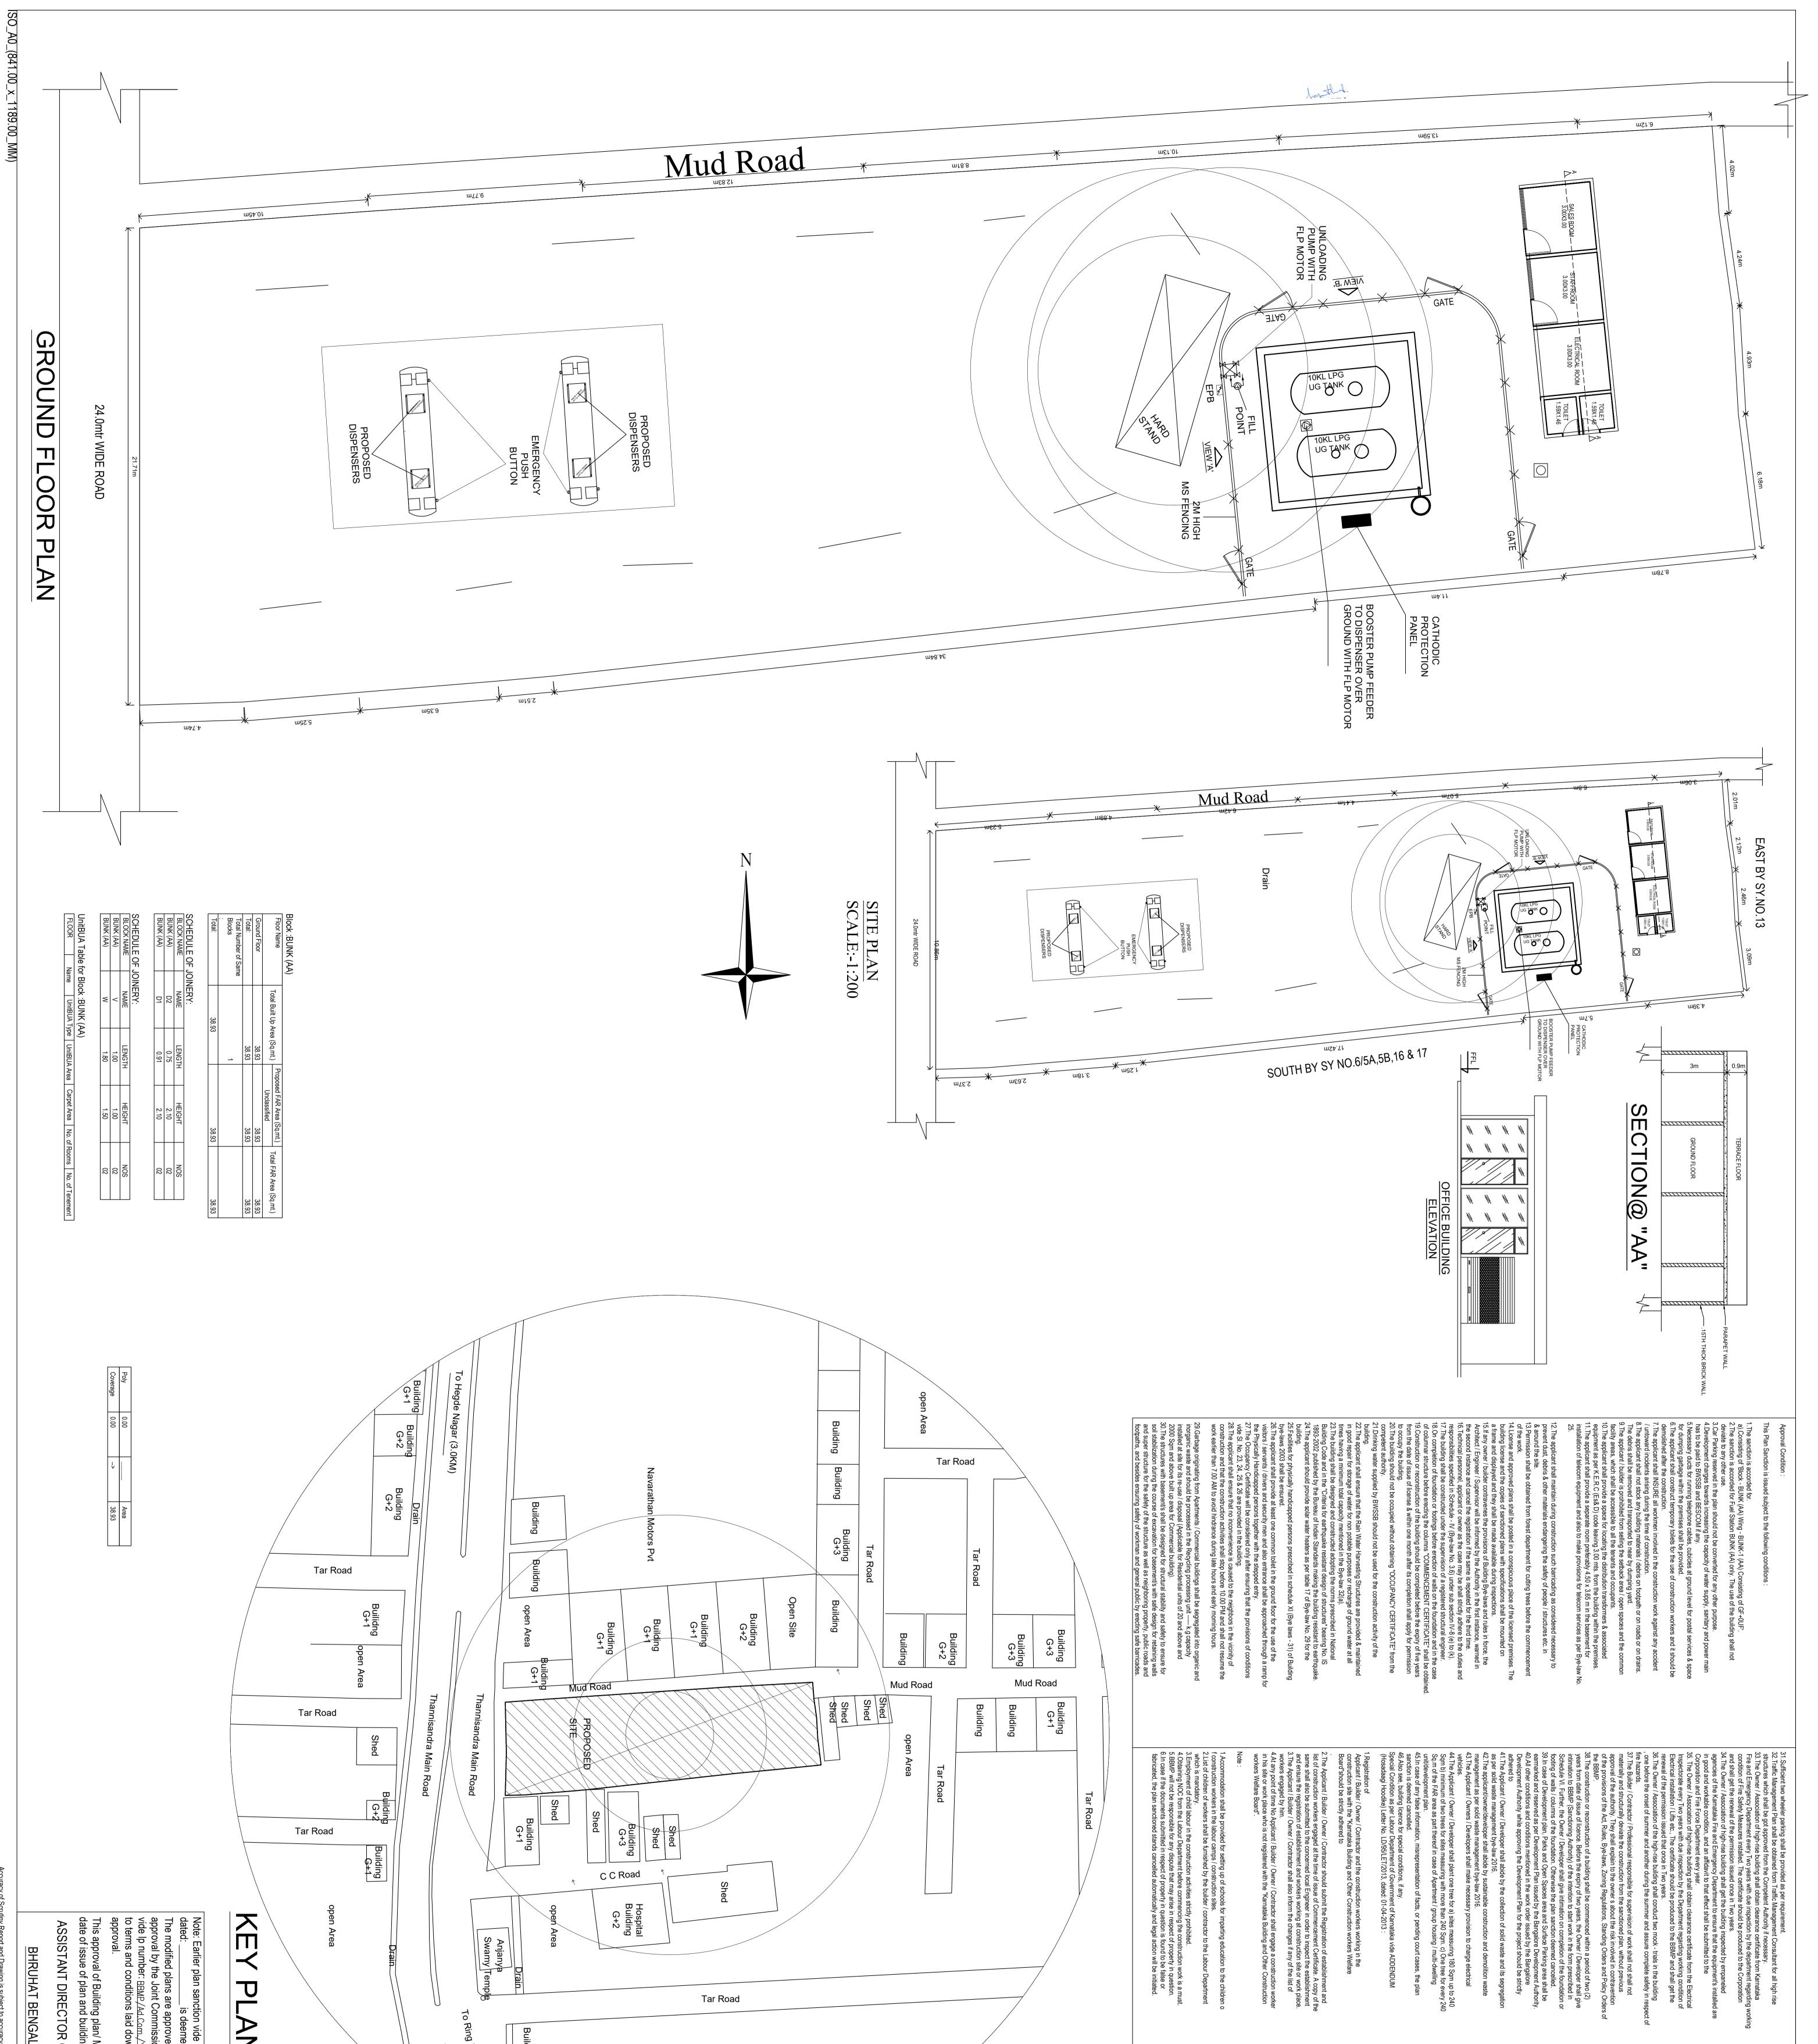

| AREA STATEMENT (BBMP) VERSION NO.: 1.0.15<br>VFRSION DATE: 08/09/2020                                                                                                                                                                                                                                                                                                                                                                                                                                                                                                                                                                                                                                                                                                                                                                                                                                                                                                                                                                                                                                                 |
|-----------------------------------------------------------------------------------------------------------------------------------------------------------------------------------------------------------------------------------------------------------------------------------------------------------------------------------------------------------------------------------------------------------------------------------------------------------------------------------------------------------------------------------------------------------------------------------------------------------------------------------------------------------------------------------------------------------------------------------------------------------------------------------------------------------------------------------------------------------------------------------------------------------------------------------------------------------------------------------------------------------------------------------------------------------------------------------------------------------------------|
| PROJECT DETAIL: Plot Use: Unclassified   Authority: BBMP Inward_No:   BBMP/Ad.Com./YLK/0343/20-21 Plot SubUse: Fuel Station   Application Type: General Land Use Zone: Residential (Main)   Proposal Type: Building Permission Plot/Sub Plot No.: 6/3   Nature of Sanction: NEW Khata No. (As per Khata Extract): 103/6/3   Invariant: RING-III Invality / Street of the property: THANISANDRA MAIN ROAD                                                                                                                                                                                                                                                                                                                                                                                                                                                                                                                                                                                                                                                                                                              |
| cified as per Z.R: NA 309-Tanisandra                                                                                                                                                                                                                                                                                                                                                                                                                                                                                                                                                                                                                                                                                                                                                                                                                                                                                                                                                                                                                                                                                  |
| AREA OF PLOT (Minimum)   (A)   Social information     NET AREA OF PLOT (Minimum)   (A-Deductions)   1514.10     COVERAGE CHECK   Permissible Coverage area (60.00 %)   1514.10     Proposed Coverage area (2.57 %)   908.46     Achieved Net coverage area (2.57 %)   38.93     Balance coverage area (2.7 %)   38.93     Balance coverage area (2.77 %)   869.53                                                                                                                                                                                                                                                                                                                                                                                                                                                                                                                                                                                                                                                                                                                                                     |
| R. as per zoning regulation 2015 ( 2.50 )<br>R within Ring I and II ( for amalgamated plot - )<br>Area (60% of Perm.FAR )<br>or Plot within Impact Zone ( - )<br>R area ( 2.50 )<br>20.00% )                                                                                                                                                                                                                                                                                                                                                                                                                                                                                                                                                                                                                                                                                                                                                                                                                                                                                                                          |
|                                                                                                                                                                                                                                                                                                                                                                                                                                                                                                                                                                                                                                                                                                                                                                                                                                                                                                                                                                                                                                                                                                                       |
| Approval Date : 11/19/2020 12:07:41 PM<br>Payment Details                                                                                                                                                                                                                                                                                                                                                                                                                                                                                                                                                                                                                                                                                                                                                                                                                                                                                                                                                                                                                                                             |
| Sr No.Challan<br>NumberReceipt<br>NumberAmount (INR)Payment ModeTransaction<br>NumberPayment DateRemark1BBMP/14055/CH/20-21BBMP/14055/CH/20-211425Online10996825992809/22/202009/22/2020-No.HeadHeadAmount (INR)RemarkAmount (INR)Remark11Scrutiny Fee1425-1425-                                                                                                                                                                                                                                                                                                                                                                                                                                                                                                                                                                                                                                                                                                                                                                                                                                                      |
| Color Notes<br>COLOR INDEX<br>PLOT BOUNDARY<br>ABUTTING ROAD<br>PROPOSED WORK (COVERAGE AREA)                                                                                                                                                                                                                                                                                                                                                                                                                                                                                                                                                                                                                                                                                                                                                                                                                                                                                                                                                                                                                         |
| Block Land Use                                                                                                                                                                                                                                                                                                                                                                                                                                                                                                                                                                                                                                                                                                                                                                                                                                                                                                                                                                                                                                                                                                        |
| Image: Station   Image: |
| Biox Total Built Up Area Proposed FAR Area   BUNK (AA) 1 03.93 03.93   Grand Total 1 03.93 03.93                                                                                                                                                                                                                                                                                                                                                                                                                                                                                                                                                                                                                                                                                                                                                                                                                                                                                                      |
| ding<br>OWNER / GPA HOLDER'S<br>SIGNATURE<br>OWNER'S ADDRESS WITH ID<br>NUMBER & CONTACT NUMBER :<br>TOTAL OIL INDIA PVT LIMITED (REP BY ITS MANAGER ANAND<br>TAMIL VANAN (LESSE)) 6/3, THANISANDRA MAIN ROAD,<br>THANISANDRA                                                                                                                                                                                                                                                                                                                                                                                                                                                                                                                                                                                                                                                                                                                                                                                                                                                                                         |
| ARCHITECT/ENGINEER<br>/SUPERVISOR 'S SIGNATURE<br>R. Vasanth Madhava No 29, 2nd main road, Tata Silk Fsim,<br>Basavanagudi./nNo 29, 2nd main road, Tata Silk Fsim,<br>, Basavanagudi. BCC/BL-3.6/E:3213:08-09                                                                                                                                                                                                                                                                                                                                                                                                                                                                                                                                                                                                                                                                                                                                                                                                                                                                                                         |
| PROJECT TITLE :<br>PLAN SHOWING OF PROPOSED LPG GAS FILLING STATION AT SITE<br>NO.(SY.NO)6/3, THANISANDRA MAIN ROAD, THANISANDRA VILLAGE,<br>K R PURAM HOBLI, BANGALORE EAST TALUK, BANGALORE. WARD<br>NO.06 KHATHA NO.103/6/3<br>DRAWING TITLE : 472973998-13-11-2020                                                                                                                                                                                                                                                                                                                                                                                                                                                                                                                                                                                                                                                                                                                                                                                                                                                |
| SHEET NO: 1                                                                                                                                                                                                                                                                                                                                                                                                                                                                                                                                                                                                                                                                                                                                                                                                                                                                                                                                                                                                                                                                                                           |
| *LP No                                                                                                                                                                                                                                                                                                                                                                                                                                                                                                                                                                                                                                                                                                                                                                                                                                                                                                                                                                                                                                                                                                                |
| This is system generated report and does not require any signature.                                                                                                                                                                                                                                                                                                                                                                                                                                                                                                                                                                                                                                                                                                                                                                                                                                                                                                                                                                                                                                                   |